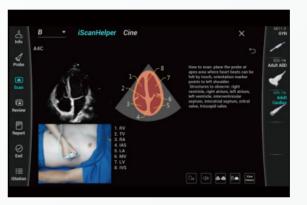

#### iScanHelper

A scanning tool to practice skills by following the guidance step by step