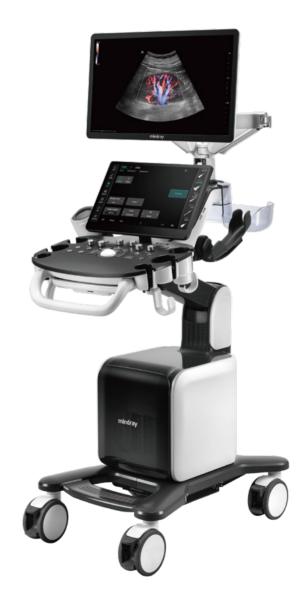

## Consona N8

Diagnostic Ultrasound System

## **Ergonomic Design**

Boosts the daily work efficiency. Exquisite machine design brings users better operating experience