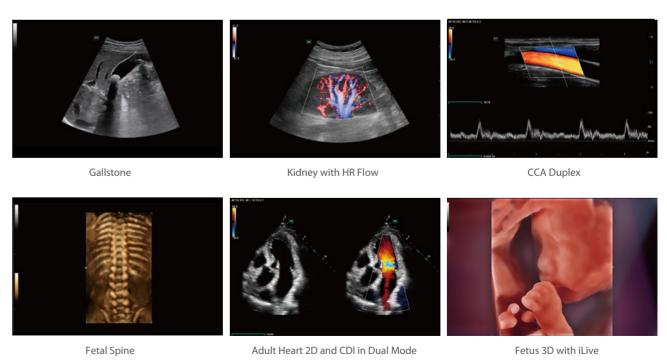

representing an ultrasound evolution. Transforming ultrasound metrics from conventional beam-forming to channel data based processing. It delivers exceptional image quality for infinite imaging solutions with non-stop improvements.



#### **Transducer Family**

- Single-Crystal transducers provide deeper penetration with details
- ComboWave transducers enhance imaging sensitivity
- Designed for comfortable gripping
- Wide clinical application coverage, supports more clinical scenarios



#### **Outstanding Technologies**

| PSH      | iClear       | NTE     | STE/STQ                           | iBeam |
|----------|--------------|---------|-----------------------------------|-------|
| HD-Scope | Glazing flow | HR Flow | UMW <sup>+</sup> Contract Imaging |       |

#### **Image Gallery**



## Convenient

## **Comprehensive Clinical Solution**

Dedicated to deliver more substantial value in each specific application scenario

## **General Imaging Solution**





iTouch<sup>+</sup> Real-time dynamic image optimization



**Smart Hip** Automatic a/β angles measurement of hip joint for Graf classification



**Smart Breast** BI-RADS analysis and efficient workflow



Smart HRI Auto recognition of liver and renal cortex and calculate brightness ratio



Smart Calc Automatic trace, measurement and calculation tool



**Smart Thyroid** 

#### **Women Health Solution**



**Smart Scene 3D** 

Full-stack smartness obstetric solution empowered by ZST+



**Smart Face** Automatic removal of occlusions over fetal face with one click





Smart OB Automatic measurement of fetal biometr