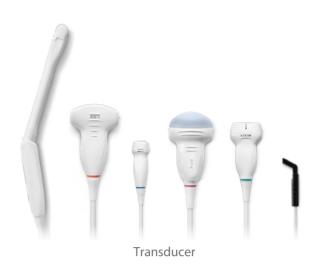

#### **Transducer Family**

- Single-Crystal transducers provide deeper penetration with details
- ComboWave transducers enhance imaging sensitivity
- Designed for comfortable gripping
- Wide clinical application coverage, supports more clinical scenarios