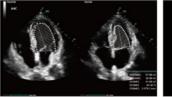

# **Cardiovascular Solution**

AutoEF Automatic measurement of Ejection Fraction by diastole/systole frames

TTOA Myocardial synchronization evaluation with quantitative analysis

RIMT RF-data based real-time IMT