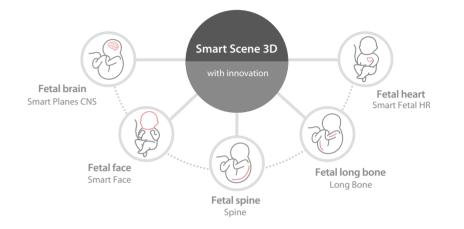

#### **Women Health Solution**

**Smart Scene 3D** 

Full-stack smartness obstetric solution empowered by ZST+

**Smart Face** Automatic removal of occlusions over fetal face with one click

Smart OB Automatic measurement of fetal biometrics

**Smart Planes CNS** Automatic recognition and measurement of fetal central nervous system

Smart FLC 2D / 3D Automatic follicle counting and measurement in 2D/3D mode