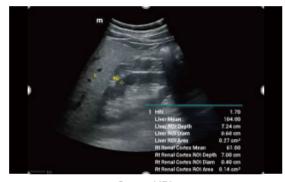

Smart HRI Auto recognition of liver and renal cortex and calculate brightness ratio

Smart Calc Automatic trace, measurement and calculation tool

**Smart Thyroid** 